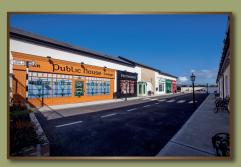

# **Reminiscence Town**

Residents are welcome to visit our old town, a safe and secure remodelled street with shop fronts, old Irish road signs, P&T phone box, cast iron seating and street lighting.